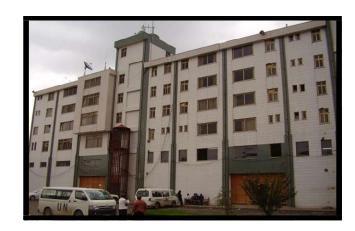

## **Modern Building for Rent**

- G+4 building (for Office Use only)
- No of Rooms: over 70 rooms
- Construction Area: over 3,600 M<sup>2</sup>
- Parking lot: 1,700 m<sup>2</sup>
- Telephone lines: 80 lines,
- Internet Access: Installed (standard)
- Electricity: City light +standby Generator
- Water Tanker: City line + tankers,
- Access to transport : Road side
- Formerly used by UNMEE,
- African Union, and Ethiopian Industrial Inputs Supply Enterprise.